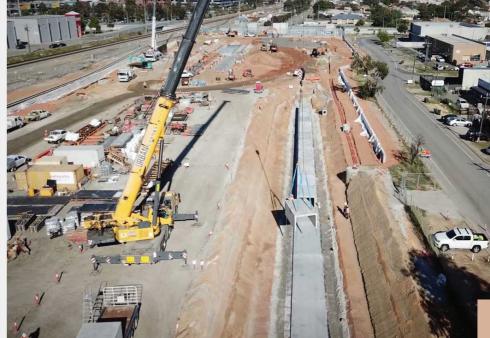

We specialise in high-quality aerial footage using the latest drone technology, including the DJI Mavic Pro and DJI Mavic Mini. The DJI Mavic Pro features a 12MP camera with 4K video capabilities, offering sharp, detailed imagery and smooth, cinematic footage

thanks to its advanced 3-axis gimbal. For more compact or hard-to-reach locations, the DJI Mavic Mini delivers impressive 2.7K video and 12MP photos, all while being lightweight and easy to deploy.

2