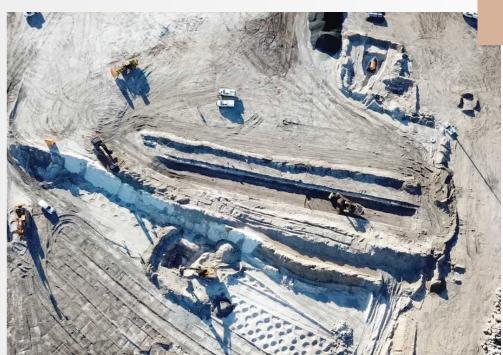

We specialise in high-quality aerial footage using the latest drone technology, including the DJI Mavic Pro and DJI Mavic Mini. The DJI Mavic Pro features a 12MP camera with 4K video capabilities, offering sharp, detailed imagery and smooth, cinematic footage

thanks to its advanced 3-axis gimbal. For more compact or hard-to-reach locations, the DJI Mavic Mini delivers impressive 2.7K video and 12MP photos, all while being lightweight and easy to deploy.

2