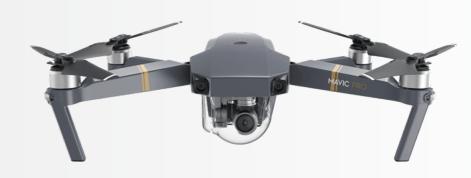

We specialise in high-quality aerial footage using the latest drone technology, including the DJI Mavic Pro and DJI Mavic Mini. The DJI Mavic Pro features a 12MP camera with 4K video capabilities, offering sharp, detailed imagery and smooth, cinematic footage

thanks to its advanced 3-axis gimbal. For more compact or hard-to-reach locations, the DJI Mavic Mini delivers impressive 2.7K video and 12MP photos, all while being lightweight and easy to deploy.

2