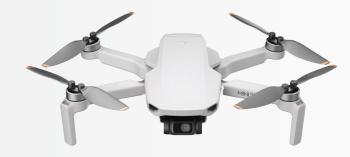

thanks to its advanced 3-axis gimbal. For more compact or hard-to-reach locations, the DJI Mavic Mini delivers impressive 2.7K video and 12MP photos, all while being lightweight and easy to deploy.

2